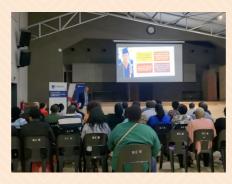

### Grade 9 Information Evening

Thank you to our parents for their attendance at the information session on Tuesday evening this week. Please could we remind you to return the Subject Choice Forms to school by Friday 1 September. Please feel free to contact us should you require further input before selecting your child's subjects for Grade 10.