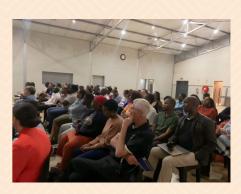

### **Blood Drive**

Thank you to our children and parents who gave generously at Thursday's blood drive at school. Your gift is potentially lifesaving.