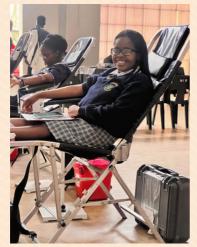

# **Blood Drive!**

### **Blood Drive**

Thank you to our children and parents who gave generously at Thursday's blood drive at school. Your gift is potentially lifesaving.